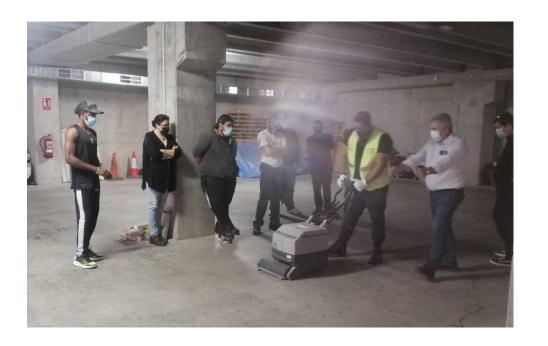

## **CLEANING** pilot

Maria PratsGRUP









Training



| Participants | 10             |
|--------------|----------------|
| Men          | 9              |
| Women        | 1              |
| Age          | 19 to 50 years |
| Attendance   | 100%           |
| Evaluation   | 100%           |





**Training** 

















# Training – practical workshops







SCRUBBING MACHINE WORKSHOP







# Internships

COMPANIES PARTICIPATING IN INTERNSHIP OF CLEANING PILOT

**GRUP BOIRA** – restauration

BOiSA – catering

GEIEG – sports club

BIGMAT PLANAS (FORNELLS) -store in the building industry

RESIDENCIA MARIA GAY - residential care

BMW – car dealer

FARRERAS NADAL (VILABRLAREIX) - shop

FMX – sheltered workshop





### **Evaluation**

A final evaluation was made for each of the modules worked:

- Clean floors, walls and ceilings in buildings and premises
- Cleaning of furniture
- Glass cleaning in buildings and premises
- Cleaning techniques and procedures with machinery









#### **Conclusions**

## Material and content

- Manuals followed at all times and delivered to all the participants
- Appropriate content
- Complemented with PPT, vid