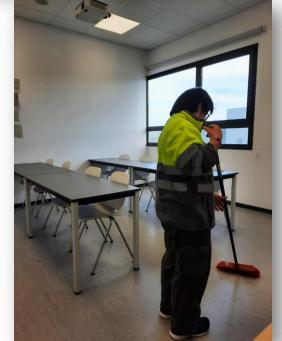

## **CLEANING** pilot

Maria PratsGRUP









Training



| Participants | 10             |
|--------------|----------------|
| Men          | 9              |
| Women        | 1              |
| Age          | 19 to 50 years |
| Attendance   | 100%           |
| Evaluation   | 100%           |





**Training** 

















# Training – practical workshops







SCRUBBING MACHINE WORKSHOP







# Internships

COMPANIES PARTICIPATING IN INTERNSHIP OF CLEANING PILOT

**GRUP BOIRA** – restauration

BOiSA – catering

GEIEG – sports club

BIGMAT PLANAS (FORNELLS) -store in the building industry

RESIDENCIA MARIA GAY - residential care

BMW – car dealer

FARRERAS NADAL (VILABRLAREIX) - shop

FMX – sheltered workshop





### **Evaluation**

A final evaluation was made for each of the modules worked:

- Clean floors, walls and ceilings in buildings and premises
- Cleaning of furniture
- Glass cleaning in buildings and premises
- Cleaning techniques and procedures with machinery









#### **Conclusions**

## Material and content

- Manuals followed at all times and delivered to all the participants